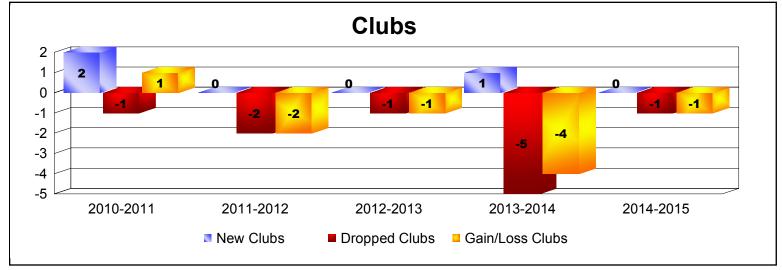

District 108 YB As of June 2015 Cumulative

| Year      | New<br>Clubs | Dropped<br>Clubs | Gain/<br>Loss<br>Clubs | New<br>Members | Charter<br>Members | Reinstate<br>Members | Transfer<br>Members | Total<br>Member<br>Added | Total<br>Members<br>Dropped | Gain/<br>Loss<br>Members |
|-----------|--------------|------------------|------------------------|----------------|--------------------|----------------------|---------------------|--------------------------|-----------------------------|--------------------------|
| 2010-2011 | 2            | -1               | 1                      | 298            | 60                 | 7                    | 26                  | 391                      | -580                        | -189                     |
| 2011-2012 | 0            | -2               | -2                     | 209            | 0                  | 12                   | 15                  | 236                      | -599                        | -363                     |
| 2012-2013 | 0            | -1               | -1                     | 231            | 0                  | 13                   | 24                  | 268                      | -586                        | -318                     |
| 2013-2014 | 1            | -5               | -4                     | 206            | 45                 | 13                   | 10                  | 274                      | -563                        | -289                     |
| 2014-2015 | 0            | -1               | -1                     | 248            | 2                  | 13                   | 18                  | 281                      | -456                        | -175                     |
| Average   | 1            | -2               | -1                     | 238            | 21                 | 12                   | 19                  | 290                      | -557                        | -267                     |