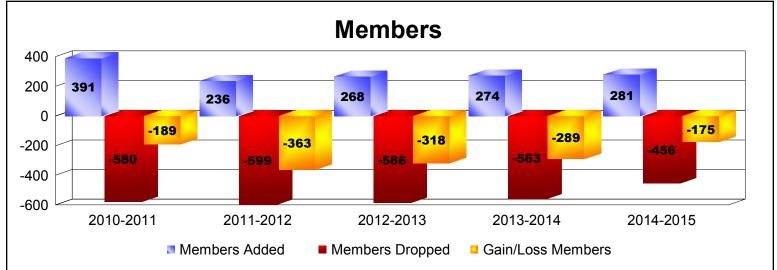

District 108 YB As of June 2015 Cumulative

| Year      | New<br>Clubs | Dropped<br>Clubs | Gain/<br>Loss<br>Clubs | New<br>Members | Charter<br>Members | Reinstate<br>Members | Transfer<br>Members | Total<br>Member<br>Added | Total<br>Members<br>Dropped | Gain/<br>Loss<br>Members |
|-----------|--------------|------------------|------------------------|----------------|--------------------|----------------------|---------------------|--------------------------|-----------------------------|--------------------------|
| 2010-2011 | 2            | -1               | 1                      | 298            | 60                 | 7                    | 26                  | 391                      | -580                        | -189                     |
| 2011-2012 | 0            | -2               | -2                     | 209            | 0                  | 12                   | 15                  | 236                      | -599                        | -363                     |
| 2012-2013 | 0            | -1               | -1                     | 231            | 0                  | 13                   | 24                  | 268                      | -586                        | -318                     |
| 2013-2014 | 1            | -5               | -4                     | 206            | 45                 | 13                   | 10                  | 274                      | -563                        | -289                     |
| 2014-2015 | 0            | -1               | -1                     | 248            | 2                  | 13                   | 18                  | 281                      | -456                        | -175                     |
| Average   | 1            | -2               | -1                     | 238            | 21                 | 12                   | 19                  | 290                      | -557                        | -267                     |